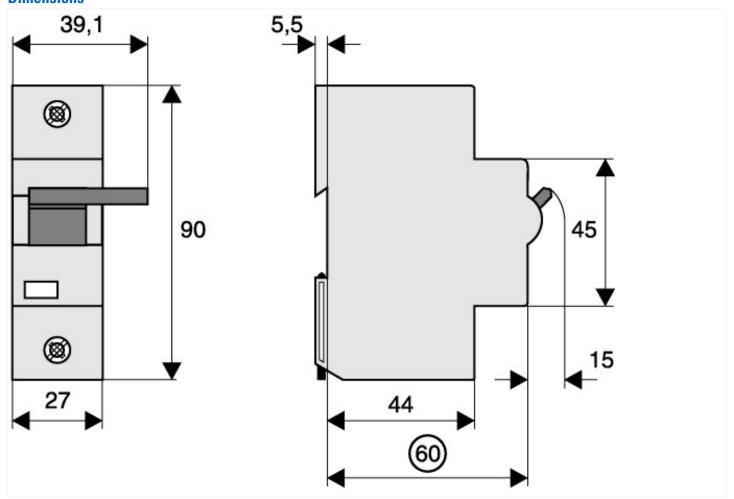

umber of fault-signal switches                             |   | 0                                         |
| Rated switch current                                        | Α | 2                                         |
| Rated voltage                                               | V | 230                                       |
| Voltage type for actuating                                  |   | AC                                        |
| With auto test for earth leakage function                   |   | No                                        |
| Suitable for max. number of poles main contact unit (total) |   | 1                                         |
| Suitable for max. current main contact unit                 | Α | 2                                         |

# **Dimensions**