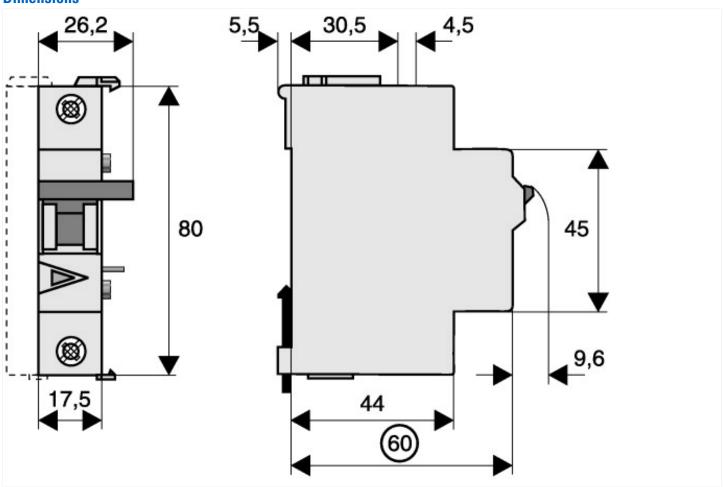

| Number of contacts as normally open contact                 |    |   | 1  |
| Number of contacts as normally closed contact               |    |   | 1  |
| Number of contacts as change-over contact                   |    |   | 0  |
| Number of fault-signal switches                             |    |   | 0  |
| Rated switch current                                        | Į. | 4 | 0  |
| Rated voltage                                               | ١  | / | 24 |
| Voltage type for actuating                                  |    |   | AC |
| With auto test for earth leakage function                   |    |   | No |
| Suitable for max. number of poles main contact unit (total) |    |   | 1  |
|                                                             |    |   |    |

# **Dimensions**